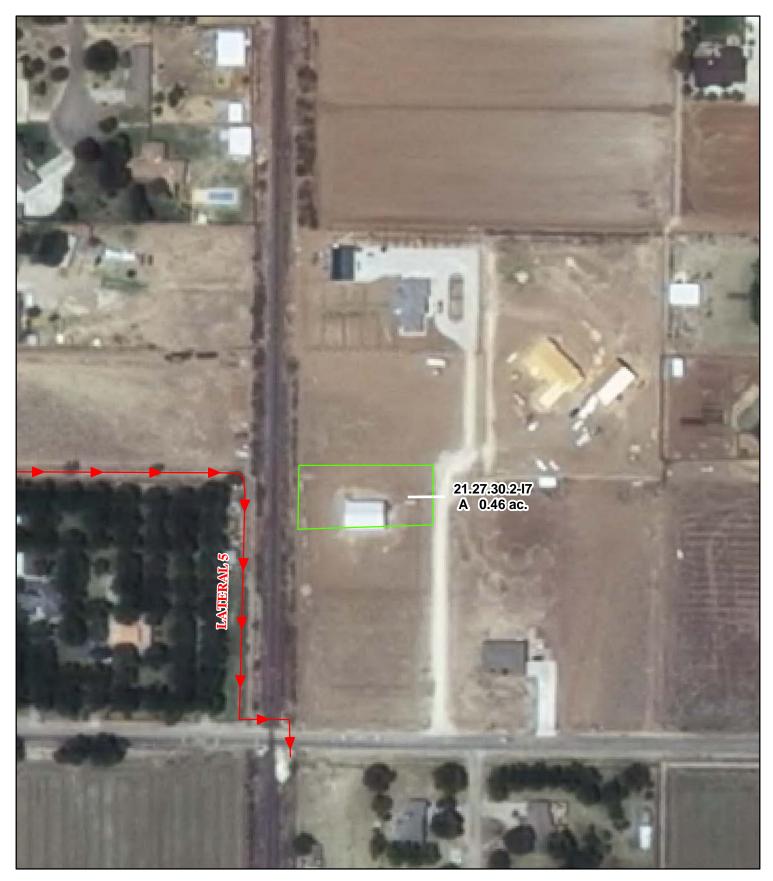

# f. Location and Amount of Irrigated Acreage:

Section 30, Township 21S, Range 27E, N.M.P.M.

Pt. NE<sup>1</sup>/<sub>4</sub>

0.46 acres

Total: 0.46 acres

As shown on the attached revised Hydrographic Survey Map for Subfile No. 21.27.30.2-I7, and the CID Section Hydrographic Survey Map Sheet No. 39 (1999-2011), included in Part F of this Appendix, representing the Court record as of the date of the filing of this Decree.